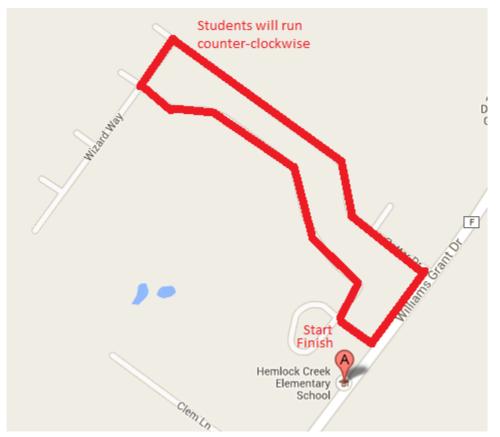

This is approximately a 1 mile loop. The shorter and longer days will cut off Williams Grant and use the sidewalk to Potter through the parking lot.